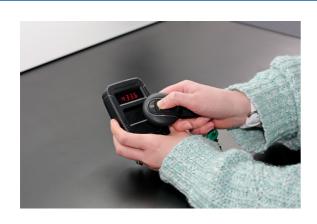

## Key Fob Tester - Infrared & Radio Frequency

The Laser 8653 key fob and remote control tester has been designed to allow the user to test the signal output from automotive key fobs and infra-red controllers. The tester incorporates an LCD screen so the wake-up signal can be seen in hertz.

## **Additional Information**

- Applications include: Automotive key fobs, garage door remote controls, TV & Air Conditioner remotes etc.
- Frequency range: 10 1000 Mhz (confirmed by LCD screen).
- IR signal detector.
- · Powered by a 9v (PP3) battery (not included).
- Part No. 8653 is a sensitive electronic sensor, for reliable results use away from other sources of interference like mobile phones, computer & routers etc.