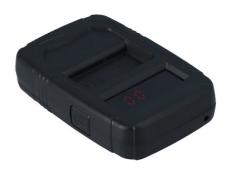

## Key Fob Tester - Infrared & Radio Frequency

The Laser 8653 key fob and remote control tester has been designed to allow the user to test the signal output from automotive key fobs and infra-red controllers. The tester incorporates an LCD screen so the wake-up signal can be seen in hertz.