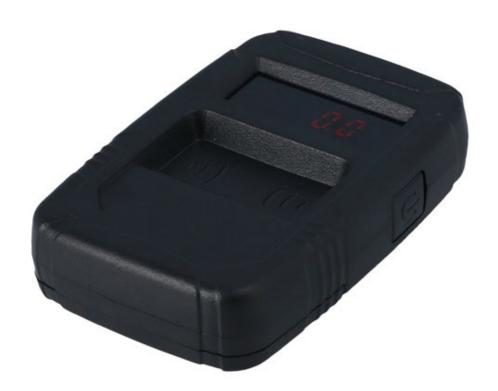

## Key Fob Tester - Infrared & Radio Frequency

The Laser 8653 key fob and remote control tester has been designed to allow the user to test the signal output from automotive key fobs and infra-red controllers. The tester incorporates an LCD screen so the wake-up signal can be seen in hertz.

## **Additional Information**

- Applications include: Automotive key fobs, garage door remote controls, TV & Air Conditioner remotes etc.
- Frequency range: 10 1000 Mhz (confirmed by LCD screen).
- IR signal detector.
- · Powered by a 9v (PP3) battery (not included).
- Part No. 8653 is a sensitive electronic sensor, for reliable results use away from other sources of interference like mobile phones, computer & routers etc.